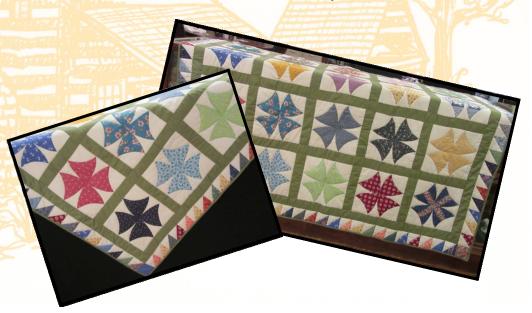

# 2017 SEASON WINDING DOWN

Saturday, October 14, 2017, will be the last day we are open this year.

Our raffle quilt, made by Elva Steen, is the Clover Leaf pattern and measures 82 inches x 97 inches. We will be drawing for the winner of the quilt in the afternoon. Raffle tickets are on sale, \$1 each or 6 for \$5 at the museum and should be turned in at the museum by October 7, 2017.