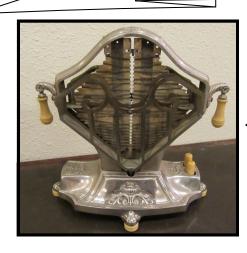

Olean Feed Mill

Baptism Certificate 14 x 16

Olean Feed Mill Sketch 16 x 23

NEW AT THE MUSEUM

EARLY ELECTRIC
TOASTER